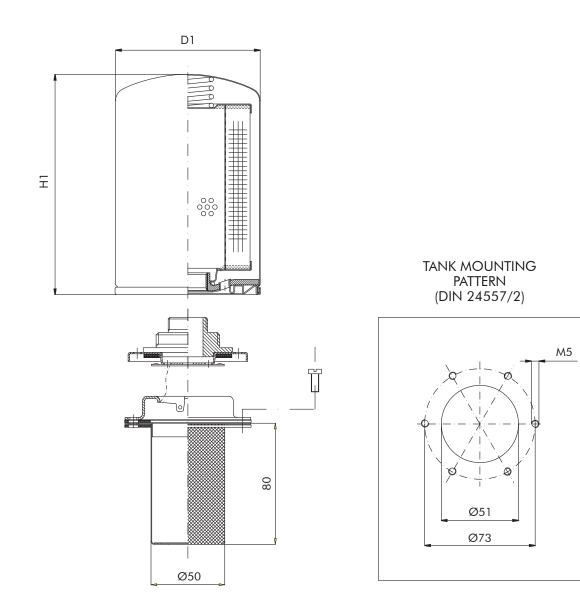

### **OVERALL DIMENSIONS**

## NOMINAL SIZE

| CODE  | D1  | H1  | AIR FLOW I<br>Dp 0,0 | SPIN-ON<br>FLEMENT |         |
|-------|-----|-----|----------------------|--------------------|---------|
|       |     |     | C03                  | G01                | ELEMENT |
| FA310 | 96  | 145 | 550                  | 530                | A310    |
| FA311 | 70  | 213 | 550                  |                    | A311    |
| FA320 | 129 | 180 | 1415                 | 1330               | A320    |
| FA321 | 127 | 228 | 1415                 |                    | A321    |