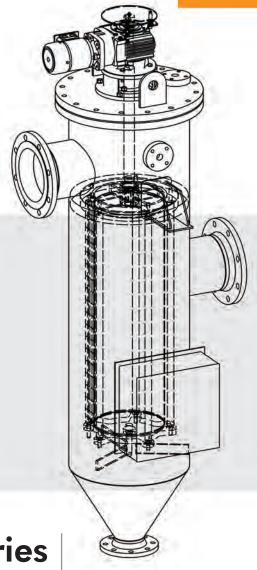

## KS/KSH series

Fully automatic non-stop filtration with low dedusting loss

HETA slot type filters are mainly used for the filtration of highly contaminated liquids.

Because of its mechanical dedusting system, this fully automatic non-stop filter is suitable for nearly all scopes of application and is characterised by a small deducting loss.

Slot type filters are very reliable and durable, at the same time, they require low maintenance.

# Characteristics of the filter system

- Robust construction
- Filtration of solids from liquids
- Design pressure up to 16 bar
- Temperature range from -10 °C to +220 °C
- Suitable for filter ratings  $> 25 \mu m$
- Construction with heating jacket or double casing possible

#### Inserts

Rotating slot type element with scrapers for self-cleaning.

The slot type element can be supplied made of Stainless Steel, Titanium, Hastelloy, Monel, Inconel or Super Duplex materials.

Other material can be supplied upon request.

#### Accessories

- Differential pressure transmitter/manometer
- Level indicator/sight glass
- Quick opening closure
- · Cover lifting and swivelling device
- Automatic vent
- Safety vent valve
- Shut-off unit (ball valve or butterfly valve)
- Control (IPC/LOGO/SPS)
- Proximity switch with timing disc
- Three-phase motor