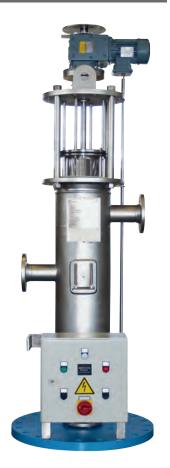

## KS/KSH series

Fully automatic non-stop filtration with low dedusting loss

HETA slot type filters are mainly used for the filtration of highly contaminated liquids.

Because of its mechanical dedusting system, this fully automatic non-stop filter is suitable for nearly all scopes of application and is characterised by a small deducting loss.

# Characteristics of the filter system

- Robust construction
- Filtration of solids from liquids
- Design pressure up to 16 bar
- Temperature range from -10 °C to +220 °C
- Suitable for filter ratings  $> 25 \mu m$
- Construction with heating jacket or double casing possible

#### Accessories

- Differential pressure transmitter/manometer
- Level indicator/sight glass
- Quick opening closure
- · Cover lifting and swivelling device
- Automatic vent
- Safety vent valve
- Shut-off unit (ball valve or butterfly valve)
- Control (IPC/LOGO/SPS)
- Proximity switch with timing disc
- Three-phase motor